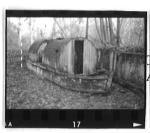

The Barges

NUMBER OLD SERIES RCHME NUMBER 101 N.G.R. TL 37535 01972

NAME/FUNCTION START DATE END DATE

CARTOGRAPHIC DEPICTION

DOCUMENTARY REFERENCES

#### PHOTOGRAPHY HISTORIC

Barge

**PHOTOGRAPHY** 

**RCHME** 

- RCHME101 206/I/17 01 Feb 1993 Barge from South West RCHME101 206/T/9 17 Mar 1993 Barge from West
- 2) BB92/26160 RCHME101 Barge adjacent to 76 view BB92/26364 Drawing of covered boat BB92/26458 WASC 901/205 Plan & Section of Swim ended barge

#### DESCRIPTION

CONSTRUCTIONAL MATERIAL

Timber

2) ROOF MATERIALS AND STRUCTURE

Timber

3) POWER SOURCE

Muscle

- 4) DIMENSIONS i) L 8.2m ii) W 2m iii) HT 1.85m
- 5) The barge is carvel built with copper nails it has a flat bottom. The central section of the barge is covered by a barrel shaped superstructure, partly retaining its canvas and hide covering. It was entered through doors fitted with brass furniture from either end. Explosives were loaded into barge through central openings on either side of the barge.