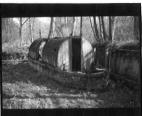

Historic artifacts - Any metal fitting and a representative sample of copper nails.

NUMBER

OLD SERIES

RCHME NUMBER

N.G.R.

104

TL 37607 01883

NAME/FUNCTION

Barge

START DATE

END DATE

CARTOGRAPHIC DEPICTION

DOCUMENTARY REFERENCES

#### **RCHME**

- 206/H/25 02 Feb 1993 Barge from South 206/H/26 02 Feb 1993 Barge from South East 206/T/16 17 Mar 1993 Barge from South
- 2) BB92/26163 RCHME104 Barge view from South West BB92/26170 RCHME104 Barge & Bridge view from South East

BB92/26180 RCHME104 Barge view from West (Colour)

BB92/26181 RCHME104 (Colour) Barge & Bridge view from South East

RELATIONSHIPS WITH OTHER MONUMENTS

ASSOCIATED WITH:

CONDITION

Fair

#### DESCRIPTION

- CONSTRUCTIONAL MATERIAL
   Timber
- 2) ROOF MATERIALS AND STRUCTURE Timber
- 3) POWER SOURCE Muscle
- DIMENSIONS i) L 10.5m ii) W 2.62m iii) HT 2m
- 5) The barge is carvel built with copper nails, it has a flat bottom. The central section of the barge is covered by a barrel shaped superstructure, entered through doors fitted with brass furniture from either end. Explosives were loaded into barge through central opening on either side of the barge