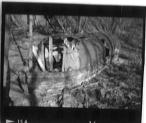

Historic artifacts - any metal fittings and a sample of nail types

NUMBER

**OLD SERIES** 

RCHME NUMBER 125

TL 37715 00997

NAME/FUNCTION Swim ended barge

START DATE

END DATE

CARTOGRAPHIC DEPICTION

DOCUMENTARY REFERENCES

**PHOTOGRAPHY** HISTORIC

**PHOTOGRAPHY** 

**RCHME** 

1) 206/J/17 4 Mar 1993 Swim ended barge from South

206/L/10 09 Mar 1993 Swim ended barge from South

2) BB92/26216 RCHME 125 Swim ended barge view from South West.

#### DESCRIPTION

- CONSTRUCTIONAL MATERIAL 1) Timber
- 2) ROOF MATERIALS AND STRUCTURE
- POWER SOURCE 3) Muscle
- DIMENSIONS i) L 6.78m ii) W 2.2m iii) HT 0.75m 4)
- The swim ended barge is carvel built with brass nails and survives to gunwale height. The bottom of the 5) swim ended barge is reinforced with angle irons and metal sheet.