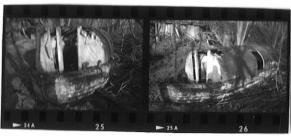

Historic artifacts - Any metal fittings and a representative sample of copper nails.

NUMBER OLD SERIES RCHME NUMBER 121

TL 37784 01104 NAME/FUNCTION

CARTOGRAPHIC DEPICTION

DOCUMENTARY REFERENCES

**PHOTOGRAPHY** HISTORIC

Swim ended barge

**PHOTOGRAPHY RCHME** 

START DATE

1) 206/J/13 4 Mar 1993 From South West 206/Q/24 16 Mar 1993 Swim ended barge from North

END DATE

RELATIONSHIPS WITH OTHER MONUMENTS

ASSOCIATED WITH:

CONDITION Fair

#### DESCRIPTION

- CONSTRUCTIONAL MATERIAL 1) Timber
- ROOF MATERIALS AND STRUCTURE 2)
- POWER SOURCE 3) Muscle
- 4) DIMENSIONS i) L 6.15m ii) W 2.5m iii) HT 0.8m
- 5) The swim ended barge is carvel built with brass nails and survives to gunwale height. The bottom of the swim ended barge is reinforced with angle irons and metal sheet over a thick ?felt.