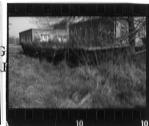

Barge

START DATE

END DATE

CARTOGRAPHIC DEPICTION

DOCUMENTARY REFERENCES

#### **RCHME**

- 206/H/25 02 Feb 1993 Barge from South 206/H/26 02 Feb 1993 Barge from South East 206/T/16 17 Mar 1993 Barge from South
- 2) BB92/26163 RCHME104 Barge view from South West BB92/26170 RCHME104 Barge & Bridge view from South East

BB92/26180 RCHME104 Barge view from West (Colour)

BB92/26181 RCHME104 (Colour) Barge & Bridge view from South East

RELATIONSHIPS WITH OTHER MONUMENTS

ASSOCIATED WITH:

CONDITION

Fair

#### DESCRIPTION

- CONSTRUCTIONAL MATERIAL
   Timber
- 2) ROOF MATERIALS AND STRUCTURE Timber
- 3) POWER SOURCE Muscle
- DIMENSIONS i) L 10.5m ii) W 2.62m iii) HT 2m
- 5) The barge is carvel built with copper nails, it has a flat bottom. The central section of the barge is covered by a barrel shaped superstructure, entered through doors fitted with brass furniture from either end. Explosives were loaded into barge through central opening on either side of the barge