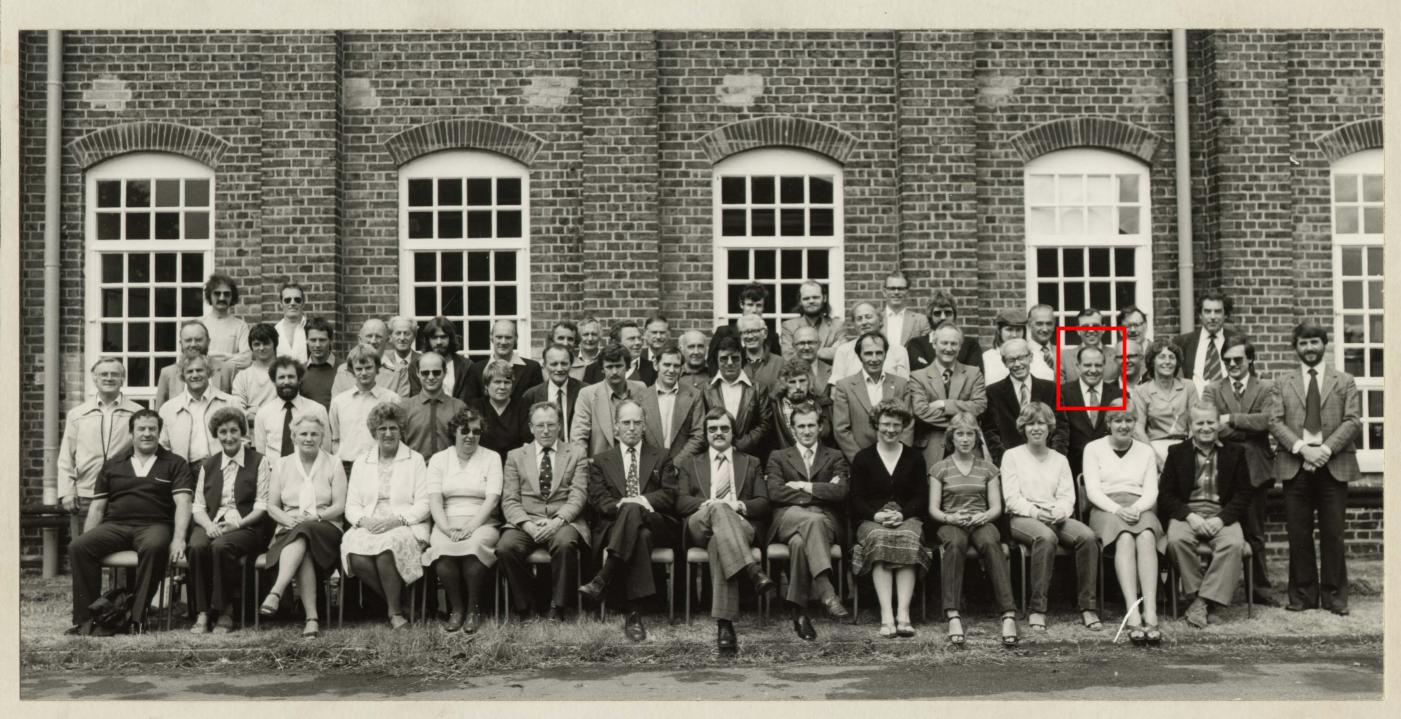

Cathy,

Thank you for the photos of Zoe they are really good. I have just printed them off & will take them downstair for her to see, she will be so proud. Yes that's Micks dad, 5 from the right, middle row. The lady next to George is Audery Anderson who's son is my neighbour next door. Also the lady in the front row second from the left is June who always use to ride her bike, & i knew her from when i was a young girl as she worked in Waltham New Town in a store called Parkers.(thats before she worked at the Royal Mills)

It's a lovely photo of dad he was always smiling with that cheeky grin or whistling.

Thanks again Cathy, could you let me know which paper it is going in.

Pam & Zoe

- > From: cathy.mortonlloyd@royalgunpowdermills.com
- > To: pam\_chapman@hotmail.co.uk
- > Subject: Emailing: P1 3 July 1981 George Chapman.pdf
- > Date: Wed, 27 Jan 2010 17:21:01 +0000
- >

>

- > Pam & Zoe
- > Not sure if you got this with my previous e mail so trying again!
- > Lynne worked with George and this picture was taken 3 July 1981 of the
- > propellants section P1.
- > George is 5th from right middle row.
- > Cathy

> security settings to determine how attachments are handled.

Got a cool Hotmail story? Tell us now http://clk.atdmt.com/UKM/go/195013117/direct/01/

P1. 1981 FR1. 3rd guly.

WAI-1017-06

George Chapman 3 July 1981