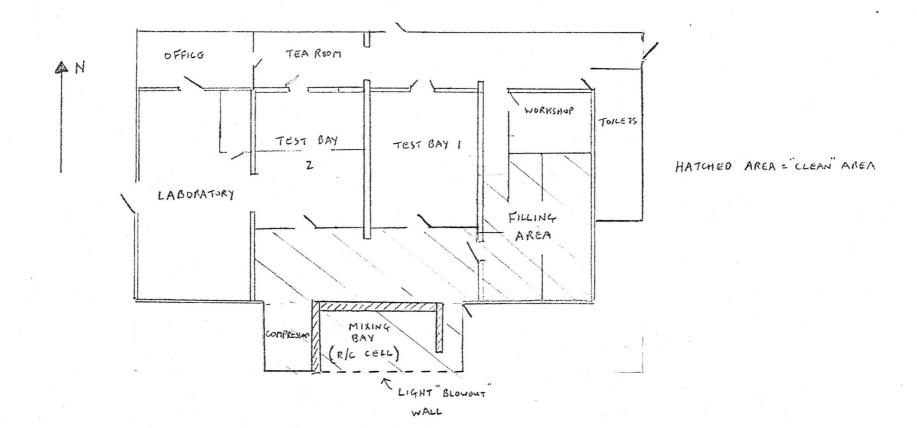

|



#### EXPLANATORY NOTES -

i. Both the maximum permitted Man Limit (M) and the number normally present (N) are required.

ii. State quantity of explosive in each Hazard Division.

iii. The perimeter fence marks the boundary of the Establishment. It is not necessarily the "Danger Building" Fence.

iv. An occupied building is one that is normally occupied during working hours, as distinct from one occasionally visited.

v. The detail of buildings and distances shown below should be checked to ensure no change has taken place before requesting an extension to the period covered by existing relaxation.

| Establish                   | ROF, Waltha                                                                                          |                                                 | ak soo