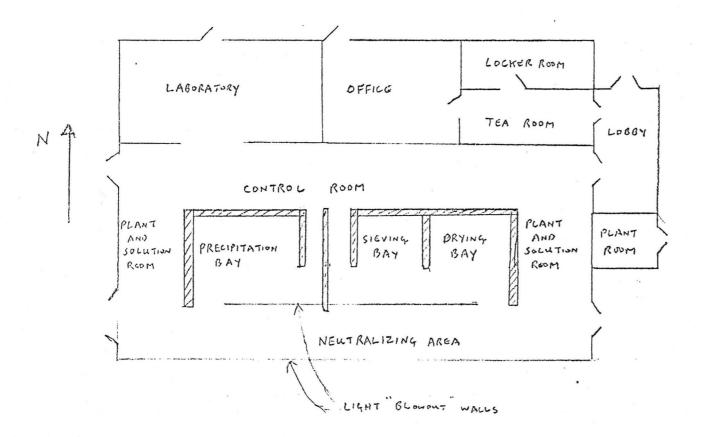

precipitating whilst second batch in sieving drying stage.

Is the fire cover in accordance with the recommended Establishment Fire Risk Classification?

Yes

4. Relaxation approved

| Hazard         | Per    | iod |                            |
|----------------|--------|-----|----------------------------|
| Division       | From - | To  | Signature                  |
| Ligit<br>(Kgs) |        | 3   |                            |
|                |        |     | Chief Safety Officer  Date |

| Hazard             | Period |    | C                    |
|--------------------|--------|----|----------------------|
| Hazard<br>Division | From   | To | Signature            |
| Limit<br>(Kgs)     |        |    | Chief Safety Officer |
|                    |        |    | Date                 |



### MINISTRY OF DEFENCE (PROCUREMENT EXECUTIVE) - EXPLOSIVES LIMITS

CER(PE)71 (Revised 12/78) (Replacing Gen Form 49)

EXPLANATORY NOTES -

i. Both the maximum permitted Man Limit (H) and the number normally present (N) are required.

ii. State quantity of explosive in each Hazard Division.

iii. The perimeter fence marks the boundary of the Establishment. It is not necessarily the "Danger Building" Fence.

iv. An occupied building is one that is normally occupied during working hours, as distinct from one occasionally visited.

v. The detail of buildings and distances shown below should be checked to ensure no change has taken place before

| westing an extension<br>ment -                                                                                               | to the period