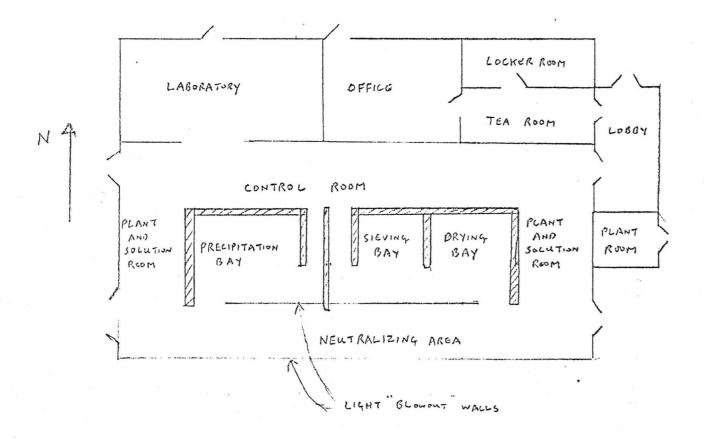

but possible 1 batch precipitating whilst second batch in sieving drying stage.

Is the fire cover in accordance with the recommended Establishment Fire Risk Classification?

Yes

#### 4. Relaxation approved

| Hazard         |   | Perji  | od | <b>C.</b>            |
|----------------|---|--------|----|----------------------|
| Division       |   | From - | To | Signature            |
| Licit<br>(Kgs) | * |        |    | Chief Safety Officer |

| Hazard<br>Division | Peri | od | C                    |
|--------------------|------|----|----------------------|
|                    | From | To | Signature            |
| Lirit<br>(Kgs)     |      |    |                      |
| , 9-7              |      |    | Chief Safety Officer |
|                    |      |    | Date                 |



#### EXPLANATORY NOTES -

i. Both the maximum permitted Man Limit (M) and the number normally present (N) are required.

ii. State quantity of explosive in each Hazard Division.

See overleaf for relaxations (where appropriate)

iii. The perimeter fence marks the boundary of the Establishment. It is not necessarily the "Danger Building" Fence.

iv. An occupied building is one that is normally occupied during working hours, as distinct from one occasionally visited.

| Establish                   | MOD PERME V                                                                                          |                                                                                               | ВЕҮ                       |                          |                           | (If