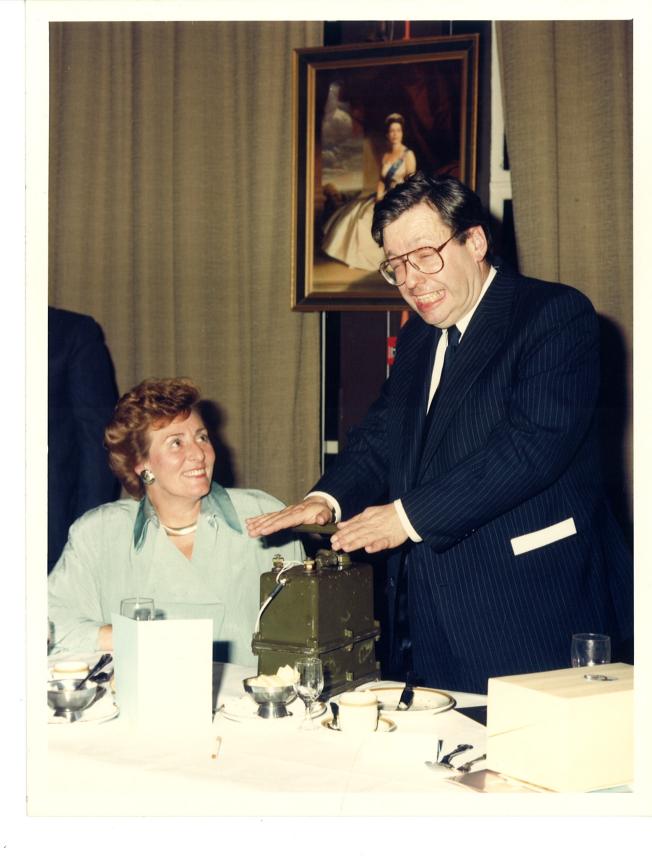

## **Proud of unique** heritage of the highest quality.

GOVERNMENT minister Lord Trefgarne was the guest of honour at the final celebrations to mark the 200th anniversary of the Royal Armament Research and Development Establishment, Waltham Abbey.

"Looking to the future, I see the scientific excellence pioneered at Waltham Abbey continuing to develop and to make a significant contribution to this country's de-fence," he said.

During his visit Lord Trefgarne unveiled a plaque commemorating the anniversary.