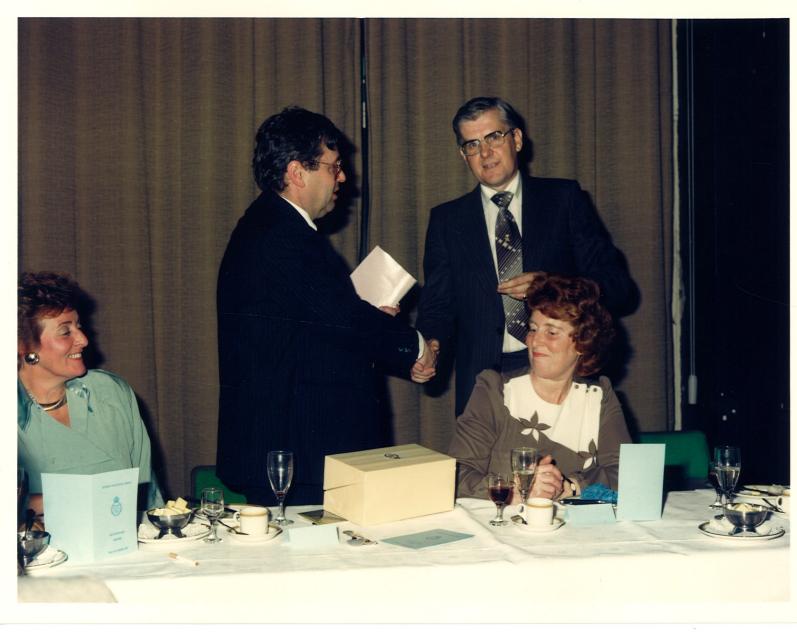

## **Proud of unique** heritage of the highest quality.

GOVERNMENT minister Lord Trefgarne was the guest of honour at the final celebrations to mark the 200th anniversary of the Royal Armament Research and Development Establishment, Waltham Abbey.

of State for Defence Procurement, proposed the toast at the bicentenary dinner held recently, and was presented with a pair of commemorative china mugs by Dr Christ-opher Baynham, director of RARDE, Fort Halstead.

In his speech, Lord Tref-

Lord Trefgarne, Minister garne said staff at the Waltham Abbey plant could be "justly proud" of a unique heritage.

> He said the establishment had become a centre of excellence for the advancement of science in explosives, pyrotechnics, propellants and new materials, and the re