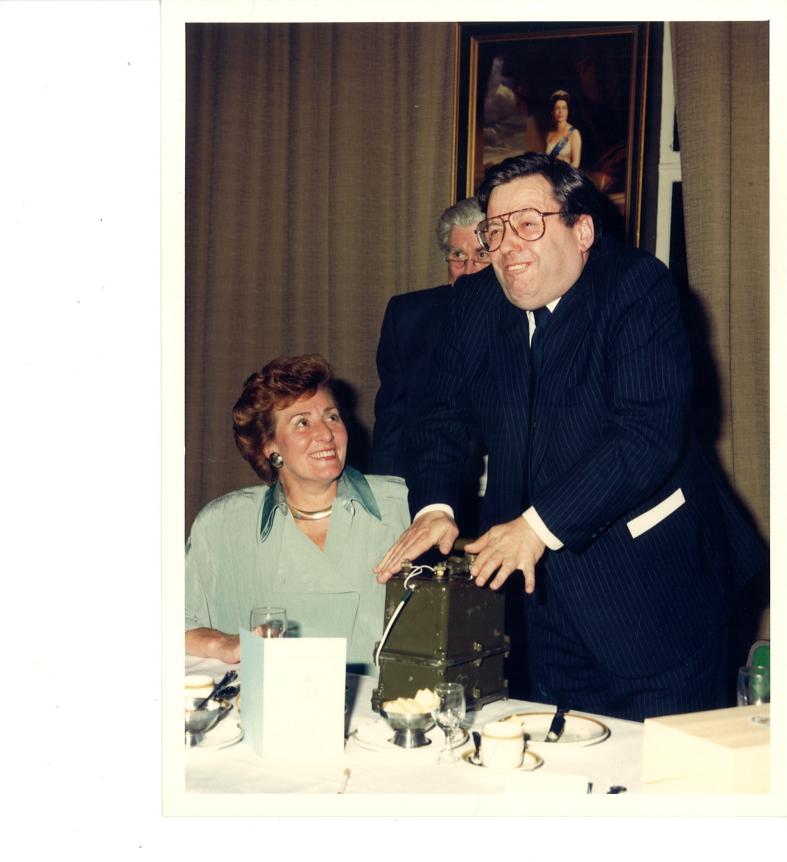

## **Proud of unique** heritage of the highest quality.

GOVERNMENT minister Lord Trefgarne was the guest of honour at the final celebrations to mark the 200th anniversary of the Royal Armament Research and Development Establishment, Waltham Abbey.

"Looking to the future, I see the scientific excellence pioneered at Waltham Abbey continuing to develop and to make a significant contribution to this country's de-fence," he said.

During his visit Lord Trefgarne unveiled a plaque commemorating the anniversary.