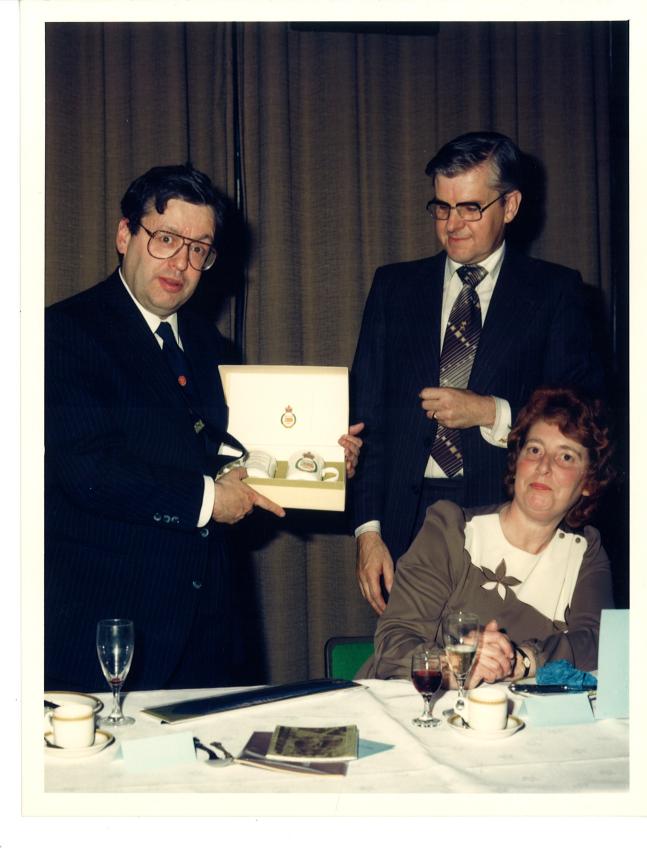

## **Proud of unique** heritage of the highest quality.

GOVERNMENT minister Lord Trefgarne was the guest of honour at the final celebrations to mark the 200th anniversary of the Royal Armament Research and Development Establishment, Waltham Abbey.

of State for Defence Procurement, proposed the toast at the bicentenary dinner held recently, and was presented with a pair of commemorative china mugs by Dr Christ-opher Baynham, director of RARDE, Fort Halstead.

In his speech, Lord Tref-

Lord Trefgarne, Minister garne said staff at the Waltham Abbey plant could be "justly proud" of a unique heritage.

> He said the establishment had become a centre of excellence for the advancement of science in explosives, pyrotechnics, propellants and new materials, and the re