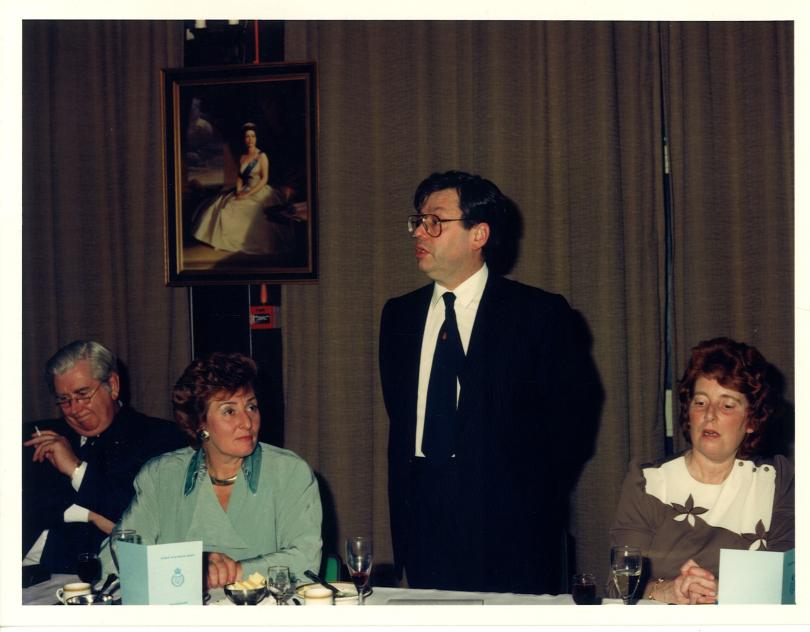

In his speech, Lord Tref-

Lord Trefgarne, Minister garne said staff at the Waltham Abbey plant could be "justly proud" of a unique heritage.

> He said the establishment had become a centre of excellence for the advancement of science in explosives, pyrotechnics, propellants and new materials, and the re

search work carried out was

Referring to current plans to transfer the work to RARDE's main base at Fort Halstead, he said he had no doubt the great traditions of Waltham Abbey over the centuries would inspire those who follow.