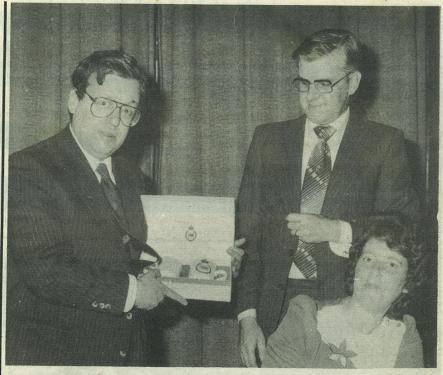

of State for Defence Procurement, proposed the toast at the bicentenary dinner held recently, and was presented with a pair of commemorative china mugs by Dr Christ-opher Baynham, director of RARDE, Fort Halstead.