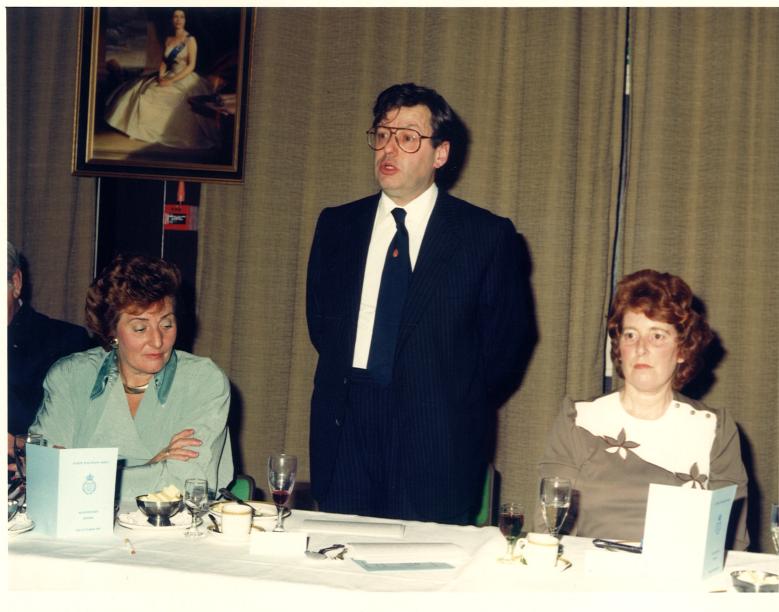

In his speech, Lord Tref-

Lord Trefgarne, Minister garne said staff at the Waltham Abbey plant could be "justly proud" of a unique heritage.

> He said the establishment had become a centre of excellence for the advancement of science in explosives, pyrotechnics, propellants and new materials, and the re

search work carried out was

Referring to current plans to transfer the work to RARDE's main base at Fort Halstead, he said he had no doubt the great traditions of Waltham Abbey over the centuries would inspire those who follow.