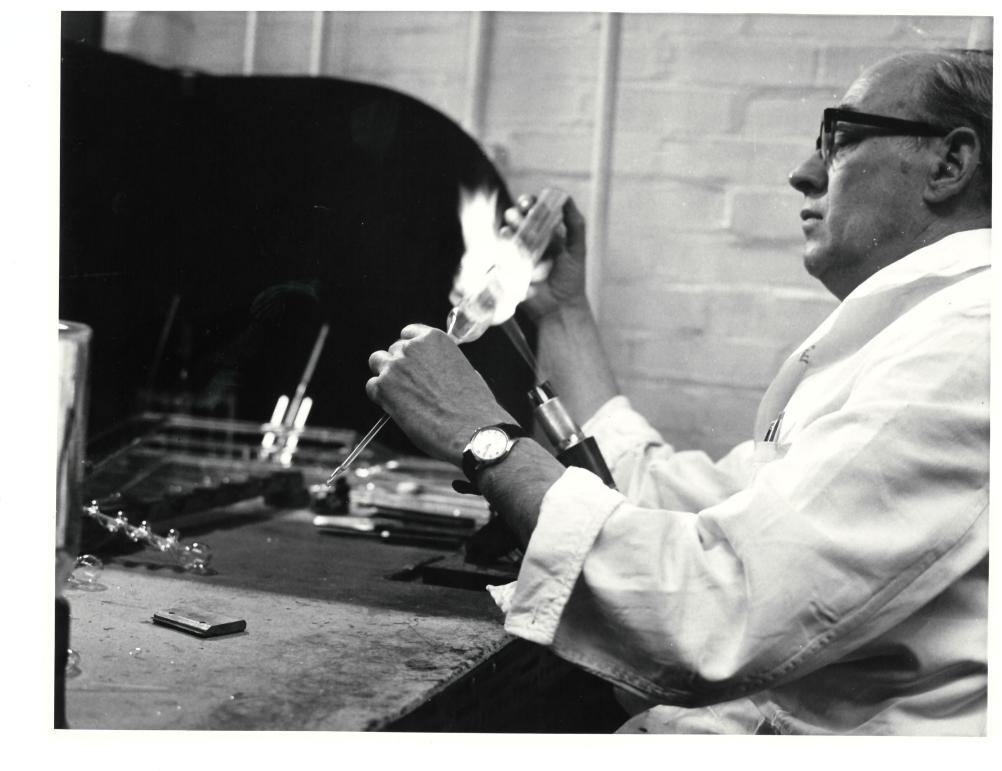

WASC 1565
WAI 418

Ben George working on scientific glassware

## ON HER MAJESTY'S SERVICE

ERDE Open Days 1968 Press Photographs Prints from Negative No. 8812/5

Glassworking

GLASS TECHNOLOGY

ERDÉ 1968

M B. J GEORGE M FA BRANFIELD

## EXPLOSIVES RESEARCH AND DEVELOPMENT ESTABLISHMENT

Working 4 in. hand glass tubing on a glass lathe. Neg. No. 8812/5

8812

MINISTRY OF TECHNOLOGY

05 ( 6 6 5 4

17 MAY 1968

NEG. No. 88/2/5

CROWN COPYRIGHT RESERVED