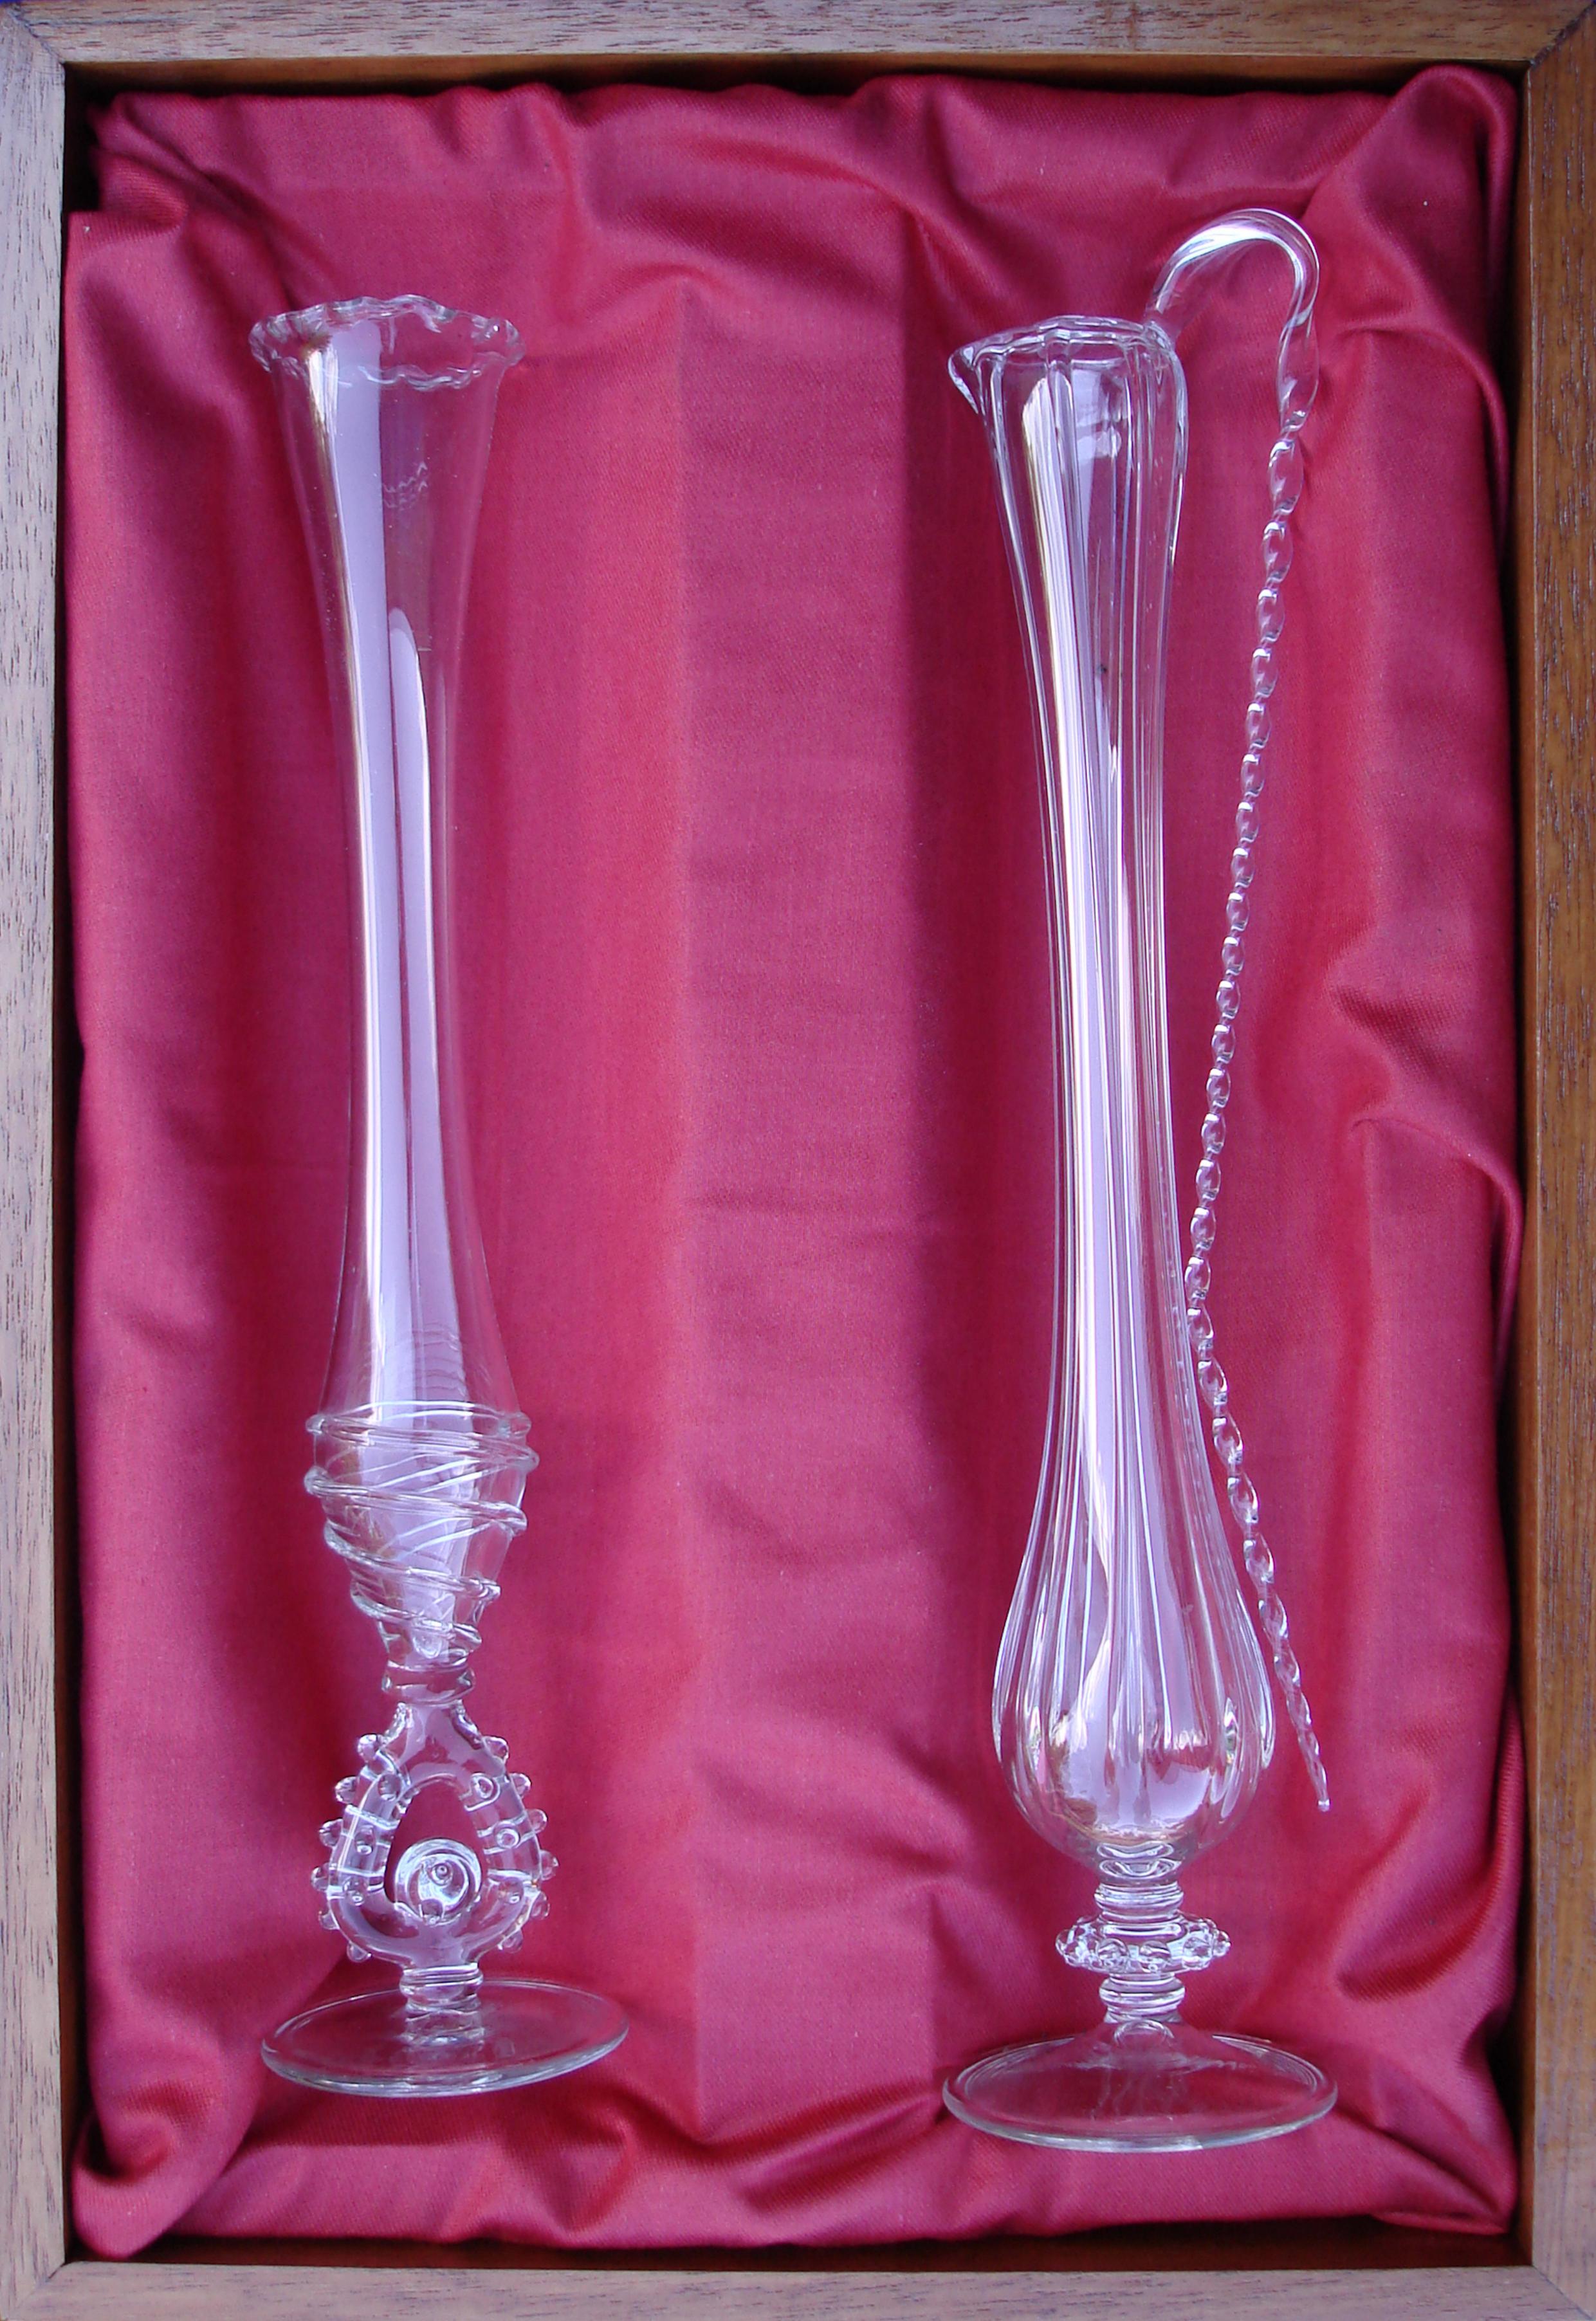

## Specimen vases made by glassblower Ben George and presented to Arthur Eldridge on his retirement from PERME.

## **MUSEUM OBJECT ENTRY FORM**

| MUSEUM NAME: Royal Gunponder Mills Form No: 46                                                                                                                                                                                                                                                                                                                                                                                                                                                                                                                                                                                                                |
|---------------------------------------------------------------------------------------------------------------------------------------------------------------------------------------------------------------------------------------------------------------------------------------------------------------------------------------------------------------------------------------------------------------------------------------------------------------------------------------------------------------------------------------------------------------------------------------------------------------------------------------------------------------|
| Received from: DENNIS ELDRIDGE Address: 2, STRATFIELD DRIVE BROXBOURNE HERTS. Tel No: Owner (if different): Address:  Tel No:                                                                                                                                                                                                                                                                                                                                                                                                                                                                                                                                 |
|                                                                                                                                                                                                                                                                                                                                                                                                                                                                                                                                                                                                                                                               |
| DESCRIPTION OF OBJECT/COLLECTION (note obvious damage, & any related information eg. when, where, or how was it found or used; names, dates & details of the people who made or previously owned it, etc. Continue on a new sheet if necessary)  Two borosilicate class specimen vases made by Ben George, glass engineer, and presented to Dennist Eldridge on his retirement as Head of Instrumentation and Glass Engineering in 1983.                                                                                                                                                                                                                      |
|                                                                                                                                                                                                                                                                                                                                                                                                                                                                                                                                                                                                                                                               |
|                                                                                                                                                                                                                                                                                                                                                                                                                                                                                                                                                                                                                                                               |
|                                                                                                                                                                                                                                                                                                                                                                                                                                                                                                                                                                                                                                                               |
| Total no. of items: 2                                                                                                                                                                                                                                                                                                                                                                                                                                                                                                                                                                                                                                         |
| REASON FOR ENTRY (tick as applicable, and sign)                                                                                                                                                                                                                                                                                                                                                                                                                                                                                                                                                                                                               |
| Donation - I offer to donate the object(s) listed above to the museum's governing body.  Sale - I offer to sell the object(s) listed above to the museum's governing body (price sought £).  Loan - I offer to loan the object(s) listed above for the use of the museum's governing body for a period of                                                                                                                                                                                                                                                                                                                                                     |
| I confirm that the information given on this form is correct to the best of my knowledge and belief, & that I accept the terms and conditions described overleaf.                                                                                                                                                                                                                                                                                                                                                                                                                                                                                             |
| Signed: D. Ellande Date: 5/7/06                                                                                                                                                                                                                                                                                                                                                                                                                                                                                                                                                                                                                               |
| ADDITIONAL AGREEMENT (DONATIONS/SALES ONLY) (tick as applicable, and sign)                                                                                                                                                                                                                                                                                                                                                                                                                                                                                                                                                                                    |
| I, the <b>owner</b> , confirm that I have undisputed title to the object(s) listed above, with full power to dispose of the items and transfer such title to the museum's governing body. OR  I, the <b>depositor</b> acting on behalf of the owner(s), confirm that the owner(s) have undisputed title to the object(s) listed above, with full power to dispose of the items and transfer such title to the museum's governing body, & that I am authorised by the owner(s) to act on their behalf to that effect.  The title in the objects listed above, & subject to the conditions overleaf, is hereby transferred to the governing body of the museum. |
| Signed: Date: 5/7/06                                                                                                                                                                                                                                                                                                                                                                                                                                                                                                                                                                                                                                          |
| MUSEUM SIGNATORY  Descript of the object/o) described above is because always and add and                                                                                                                                                                                                                                                                                                                                                                                                                                                                                                                                                                     |
| MUSEUM SIGNATORY  Receipt of the object(s) described above is hereby acknowledged.  Signed:  On behalf of the museum's governing body                                                                                                                                                                                                                                                                                                                                                                                                                                                                                                                         |
|                                                                                                                                                                                                                                                                                                                                                                                                                                                                                                                                                                                                                                                               |
| RETURN OF OBJECT TO OWNER (tick as applicable, and sign)  I, the depositor/owner, acknowledge the return of the object(s) described above in a satisfactory condition following:  identification the end of the period of loan the museum's governing body declining to accept the donation, loan or purchase of the object(s)                                                                                                                                                                                                                                                                                                                                |