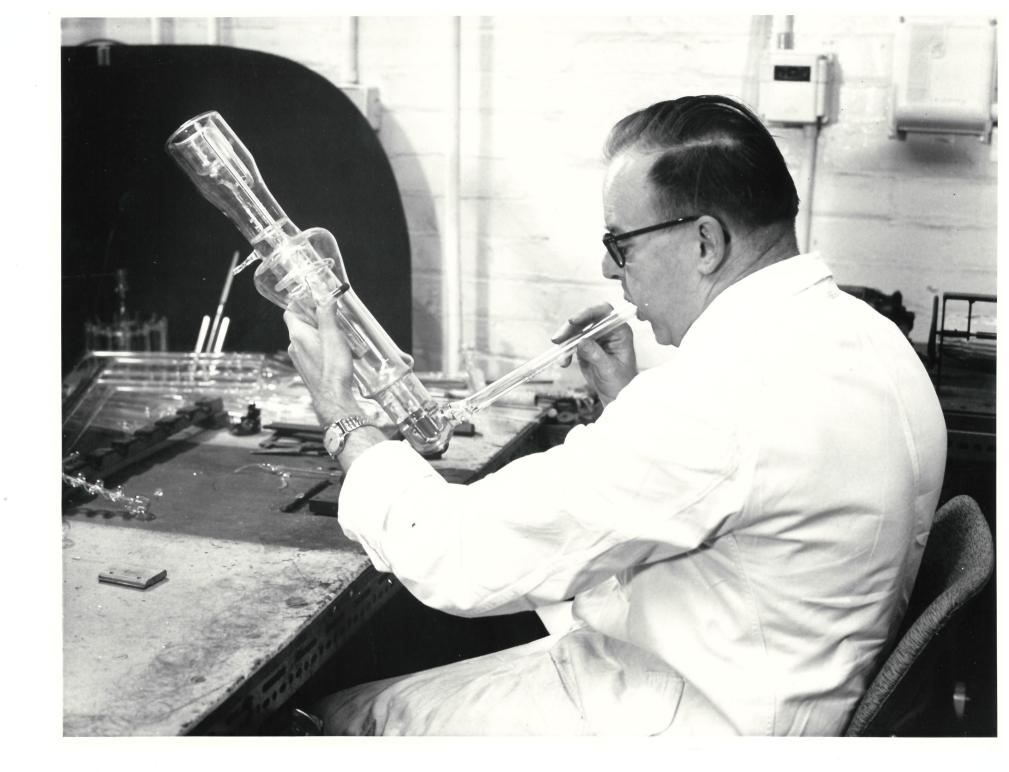

WASC 1565
WAI 418

Ben George working on scientific glassware

## ON HER MAJESTY'S SERVICE

ERDE Open Days 1968 Press Photographs Prints from Negative No. 8812/5

Glassworking

GLASS TECHNOLOGY

ERDÉ 1968

M B. J GEORGE M FA BRANFIELD

## EXPLOSIVES RESEARCH AND DEVELOPMENT ESTABLISHMENT

Working 4 in. hand glass tubing on a glass lathe. Neg. No. 8812/5

8812

MINISTRY OF TECHNOLOGY

05 ( 6 6 5 4

17 MAY 1968

NEG. No. 88/2/5

CROWN COPYRIGHT RESERVED