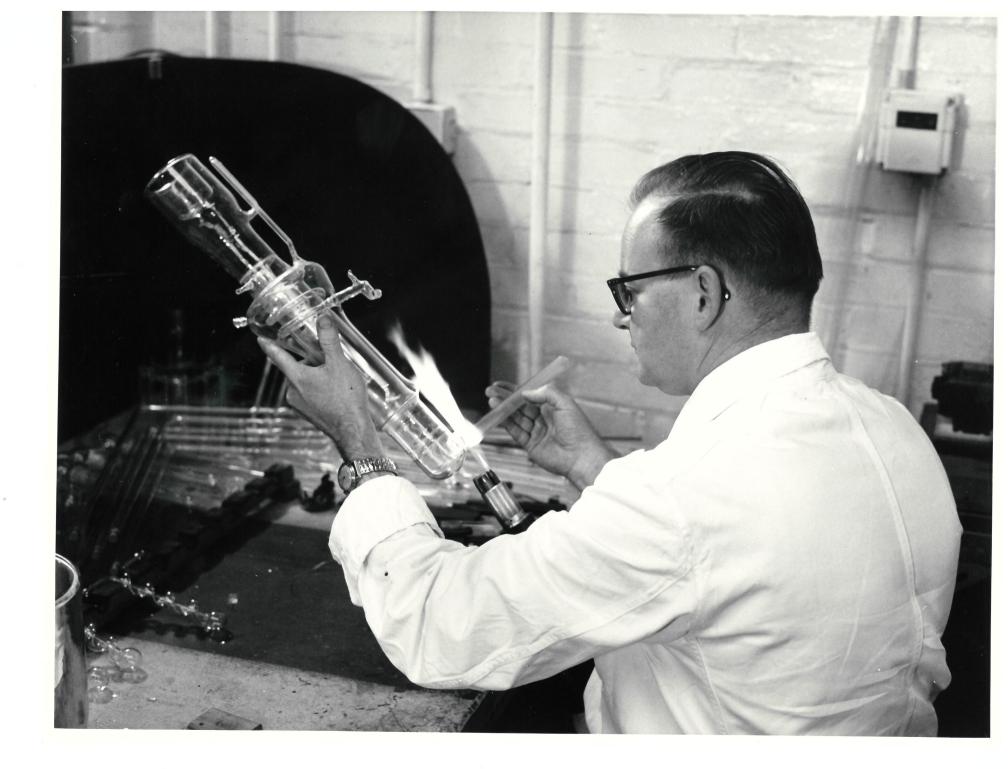

WASC 1565
WAI 418

Ben George working on scientific glassware

## ON HER MAJESTY'S SERVICE

ERDE Open Days 1968 Press Photographs Prints from Negative No. 8812/5

Glassworking

GLASS TECHNOLOGY

ERDÉ 1968

M B. J GEORGE M FA BRANFIELD

## EXPLOSIVES RESEARCH AND DEVELOPMENT ESTABLISHMENT

Working 4 in. hand glass tubing on a glass lathe. Neg. No. 8812/5

8812

MINISTRY OF TECHNOLOGY

05 ( 6 6 5 4

17 MAY 1968

NEG. No. 88/2/5

CROWN COPYRIGHT RESERVED