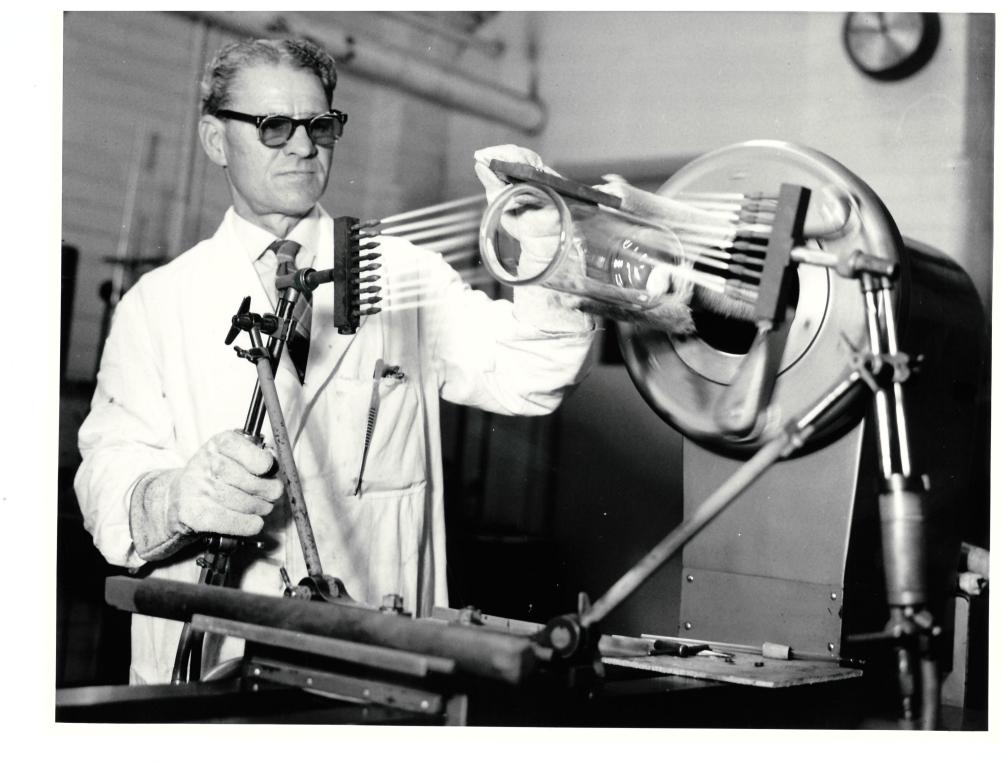

## ON HER MAJESTY'S SERVICE

ERDE Open Days 1968 Press Photographs Prints from Negative No. 8812/5

Glassworking

GLASS TECHNOLOGY

ERDÉ 1968

M B. J GEORGE M FA BRANFIELD

17 MAY 1968

NEG. No. 8813 1

CROWN COPTRIGHT RESERVED

MINISTRY OF TECHNIOLOGY

NEG. No. 8813 2 CROWN COPYRIGHT RESERVED

5 5188

MINISTRY OF TEGINIOLOGY

60 1 4 . . . 4

17 MAY 1968

NEG. No. 4813/5

CROWN COPYRIGHT RESERVED