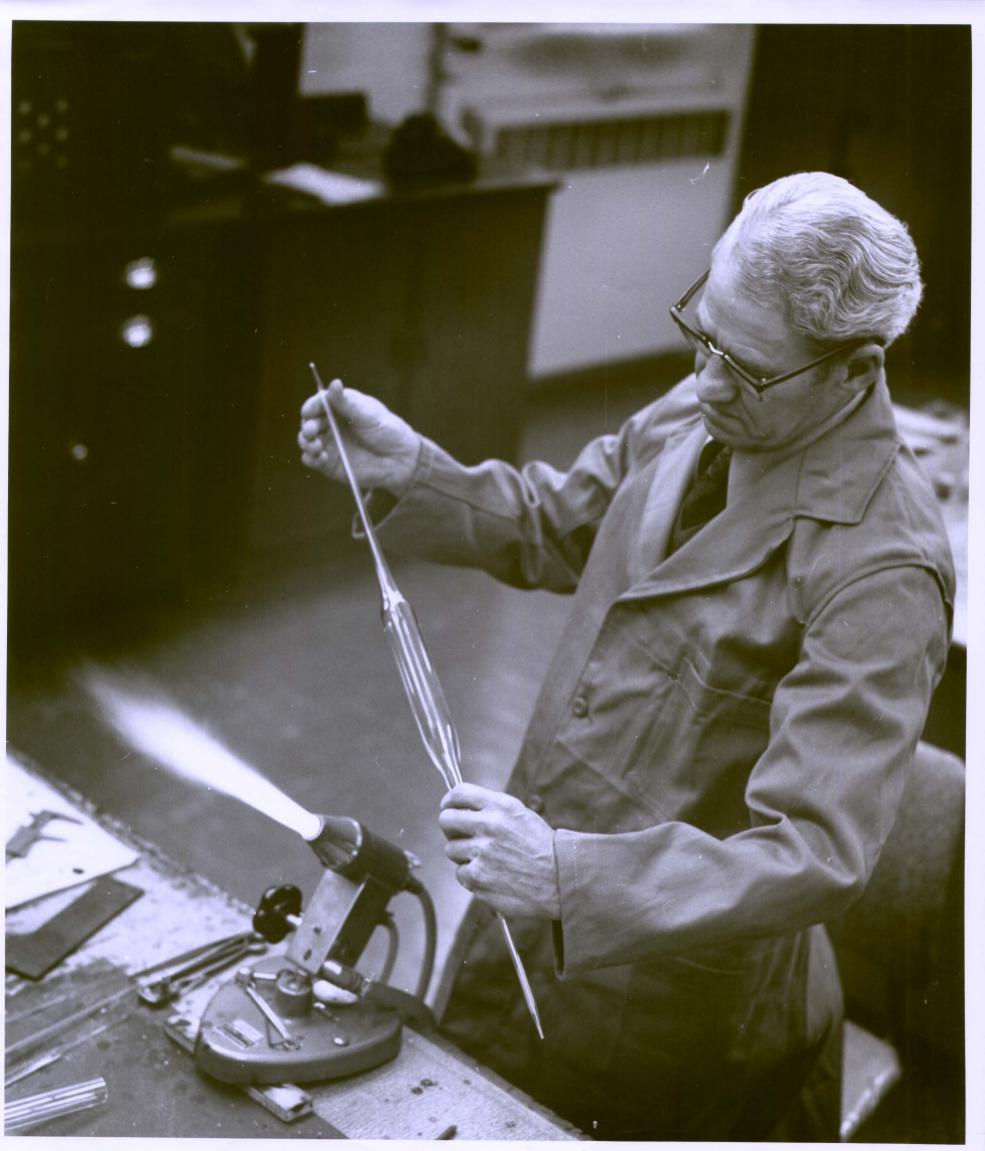

## EXPLOSIVES RESEARCH AND DEVELOPMENT ESTABLISHMENT

Working 4 in. hand glass tubing on a glass lathe. Neg. No. 8812/5

8812

MINISTRY OF TECHNOLOGY

05 ( 6 6 5 4

17 MAY 1968

NEG. No. 88/2/5

CROWN COPYRIGHT RESERVED