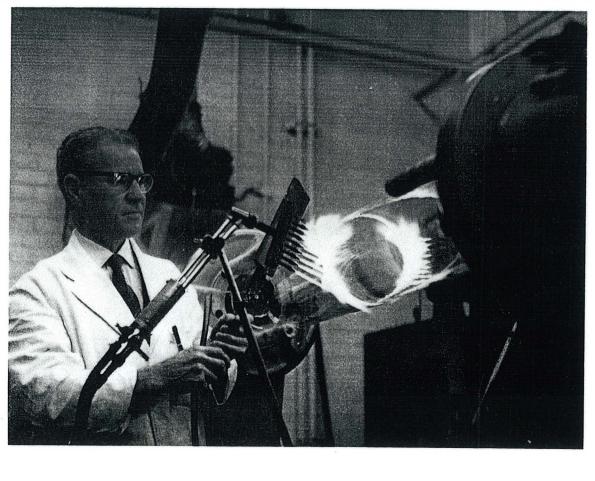

## ON HER MAJESTY'S SERVICE

ERDE Open Days 1968 Press Photographs Prints from Negative No. 8812/5

Glassworking

GLASS TECHNOLOGY

ERDÉ 1968

M B. J GEORGE M FA BRANFIELD

## EXPLOSIVES RESEARCH AND DEVELOPMENT ESTABLISHMENT

Working 4 in. hand glass tubing on a glass lathe. Neg. No. 8812/5

8812

MINISTRY OF TECHNOLOGY

05 ( 6 6 5 4

17 MAY 1968

NEG. No. 88/2/5

CROWN COPYRIGHT RESERVED