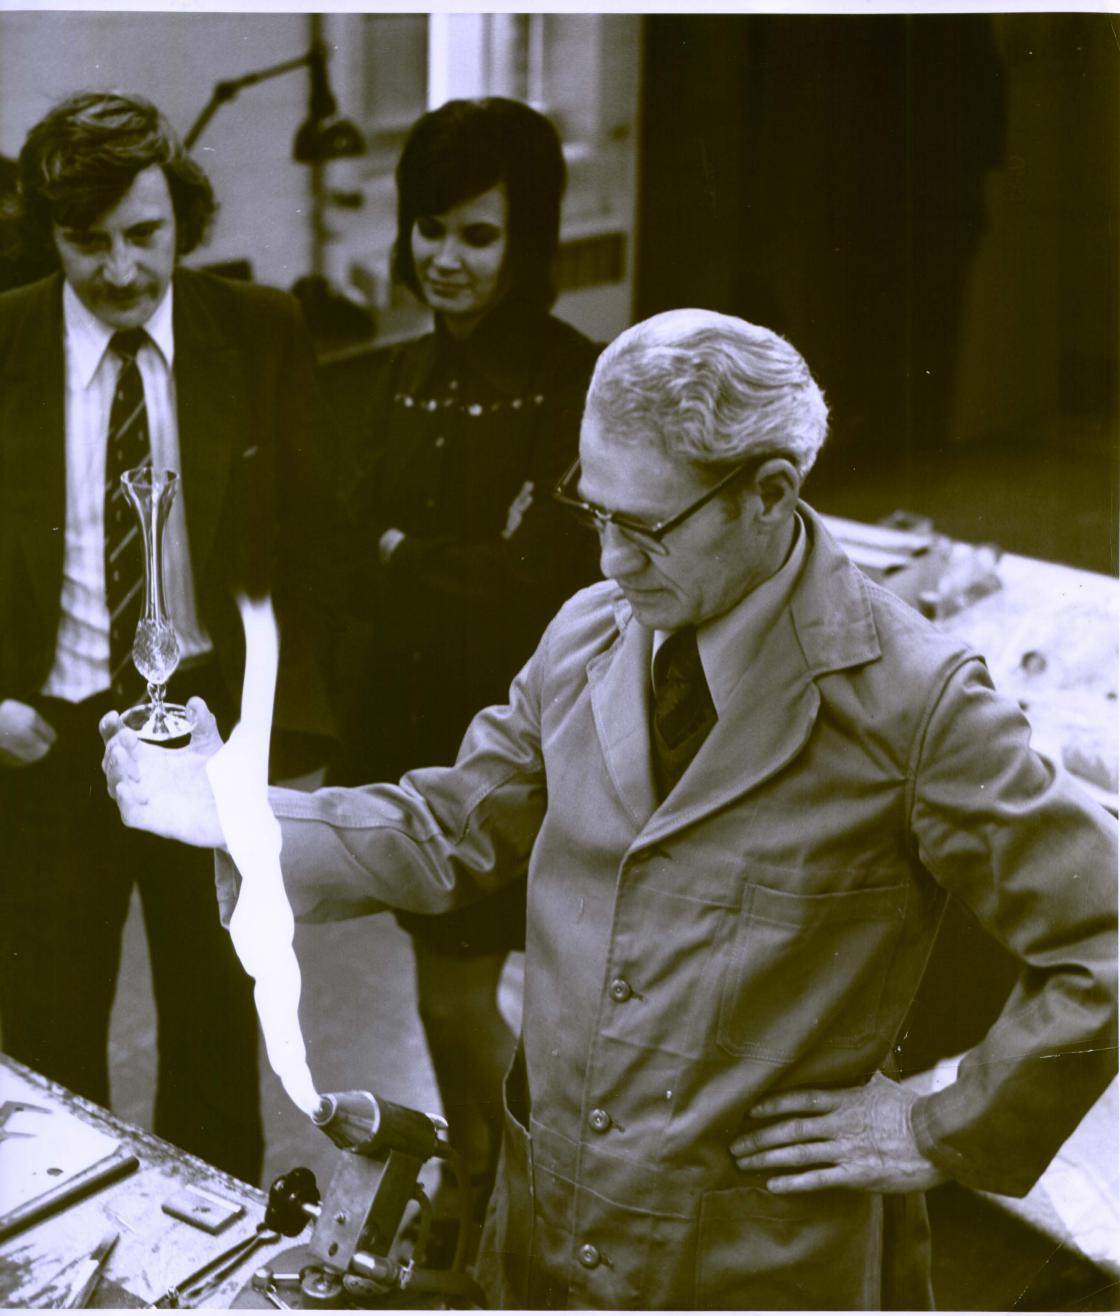

## Specimen vases made by glassblower Ben George and presented to Arthur Eldridge on his retirement from PERME.

## **MUSEUM OBJECT ENTRY FORM**

| MUSEUM NAME: Royal Gunponder Mills Form No: 46                                                                                                                                                                                                                                                                                                                                                                                                                                                                                                                                                                                                                |
|---------------------------------------------------------------------------------------------------------------------------------------------------------------------------------------------------------------------------------------------------------------------------------------------------------------------------------------------------------------------------------------------------------------------------------------------------------------------------------------------------------------------------------------------------------------------------------------------------------------------------------------------------------------|
| Received from: DENNIS ELDRIDGE Address: 2, STRATFIELD DRIVE BROXBOURNE HERTS. Tel No: Owner (if different): Address:  Tel No:                                                                                                                                                                                                                                                                                                                                                                                                                                                                                                                                 |
|                                                                                                                                                                                                                                                                                                                                                                                                                                                                                                                                                                                                                                                               |
| DESCRIPTION OF OBJECT/COLLECTION (note obvious damage, & any related information eg. when, where, or how was it found or used; names, dates & details of the people who made or previously owned it, etc. Continue on a new sheet if necessary)  Two borosilicate class specimen vases made by Ben George, glass engineer, and presented to Dennist Eldridge on his retirement as Head of Instrumentation and Glass Engineering in 1983.                                                                                                                                                                                                                      |
|                                                                                                                                                                                                                                                                                                                                                                                                                                                                                                                                                                                                                                                               |
|                                                                                                                                                                                                                                                                                                                                                                                                                                                                                                                                                                                                                                                               |
|                                                                                                                                                                                                                                                                                                                                                                                                                                                                                                                                                                                                                                                               |
| Total no. of items: 2                                                                                                                                                                                                                                                                                                                                                                                                                                                                                                                                                                                                                                         |
| REASON FOR ENTRY (tick as applicable, and sign)                                                                                                                                                                                                                                                                                                                                                                                                                                                                                                                                                                                                               |
| Donation - I offer to donate the object(s) listed above to the museum's governing body.  Sale - I offer to sell the object(s) listed above to the museum's governing body (price sought £).  Loan - I offer to loan the object(s) listed above for the use of the museum's governing body for a period of                                                                                                                                                                                                                                                                                                                                                     |
| I confirm that the information given on this form is correct to the best of my knowledge and belief, & that I accept the terms and conditions described overleaf.                                                                                                                                                                                                                                                                                                                                                                                                                                                                                             |
| Signed: D. Ellande Date: 5/7/06                                                                                                                                                                                                                                                                                                                                                                                                                                                                                                                                                                                                                               |
| ADDITIONAL AGREEMENT (DONATIONS/SALES ONLY) (tick as applicable, and sign)                                                                                                                                                                                                                                                                                                                                                                                                                                                                                                                                                                                    |
| I, the <b>owner</b> , confirm that I have undisputed title to the object(s) listed above, with full power to dispose of the items and transfer such title to the museum's governing body. OR  I, the <b>depositor</b> acting on behalf of the owner(s), confirm that the owner(s) have undisputed title to the object(s) listed above, with full power to dispose of the items and transfer such title to the museum's governing body, & that I am authorised by the owner(s) to act on their behalf to that effect.  The title in the objects listed above, & subject to the conditions overleaf, is hereby transferred to the governing body of the museum. |
| Signed: Date: 5/7/06                                                                                                                                                                                                                                                                                                                                                                                                                                                                                                                                                                                                                                          |
| MUSEUM SIGNATORY  Descript of the object/o) described above is because always and add and                                                                                                                                                                                                                                                                                                                                                                                                                                                                                                                                                                     |
| MUSEUM SIGNATORY  Receipt of the object(s) described above is hereby acknowledged.  Signed:  On behalf of the museum's governing body                                                                                                                                                                                                                                                                                                                                                                                                                                                                                                                         |
|                                                                                                                                                                                                                                                                                                                                                                                                                                                                                                                                                                                                                                                               |
| RETURN OF OBJECT TO OWNER (tick as applicable, and sign)  I, the depositor/owner, acknowledge the return of the object(s) described above in a satisfactory condition following:  identification the end of the period of loan the museum's governing body declining to accept the donation, loan or purchase of the object(s)                                                                                                                                                                                                                                                                                                                                |