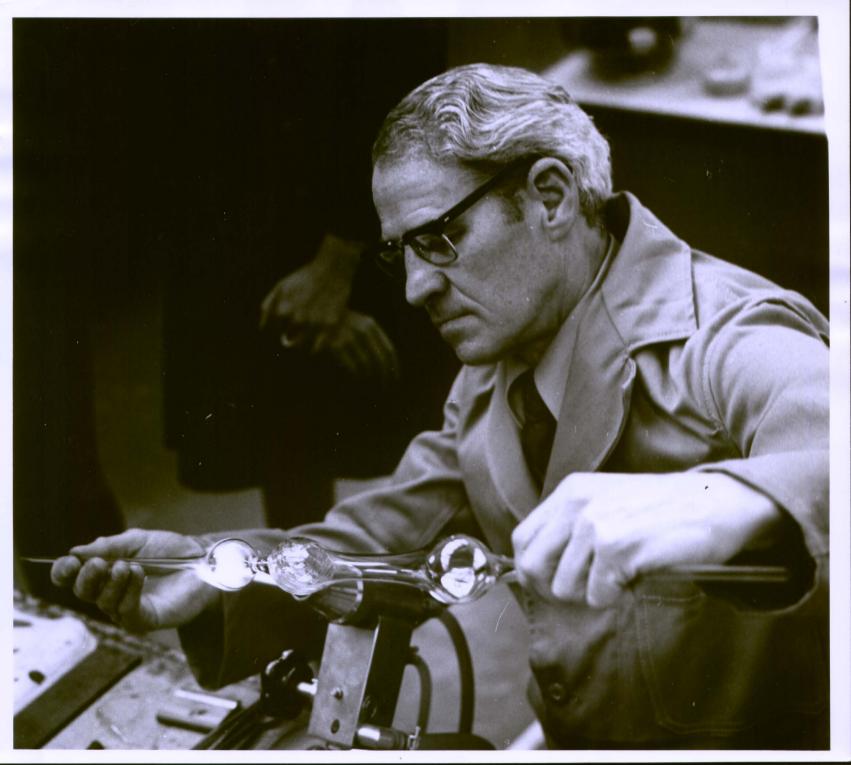

## EXPLOSIVES RESEARCH AND DEVELOPMENT ESTABLISHMENT

Working 4 in. hand glass tubing on a glass lathe. Neg. No. 8812/5

8812

MINISTRY OF TECHNOLOGY

05 ( 6 6 5 4

17 MAY 1968

NEG. No. 88/2/5

CROWN COPYRIGHT RESERVED