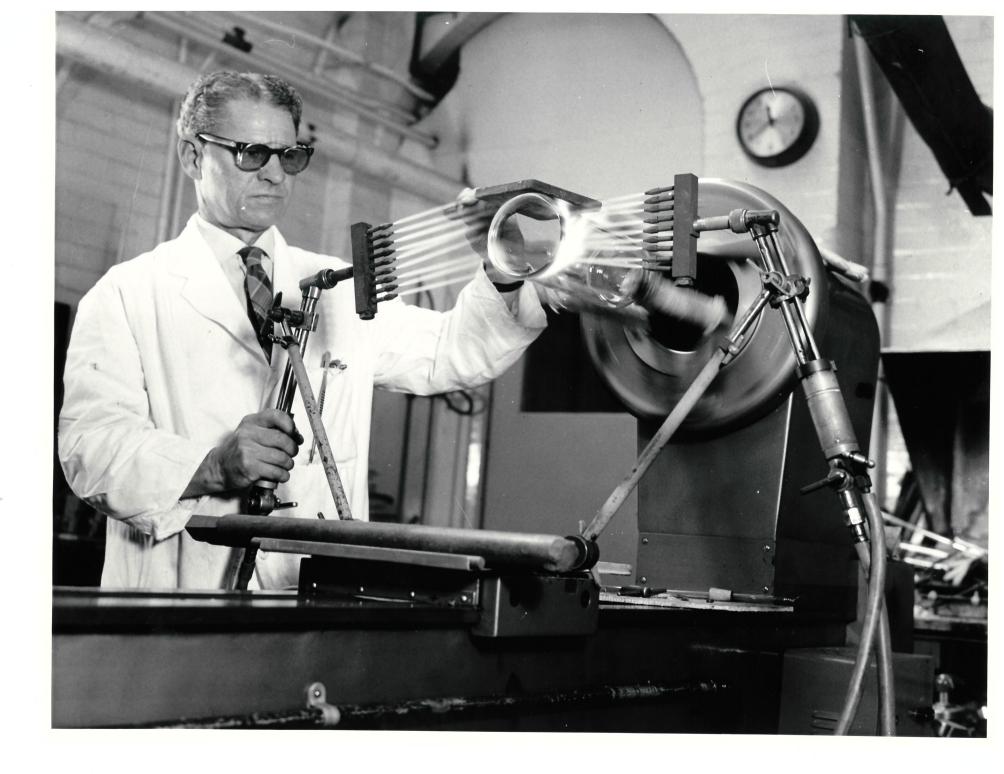

## ON HER MAJESTY'S SERVICE

ERDE Open Days 1968 Press Photographs Prints from Negative No. 8812/5

Glassworking

GLASS TECHNOLOGY

ERDÉ 1968

M B. J GEORGE M FA BRANFIELD

## EXPLOSIVES RESEARCH AND DEVELOPMENT ESTABLISHMENT

Working 4 in. hand glass tubing on a glass lathe. Neg. No. 8812/5

8812

MINISTRY OF TECHNOLOGY

05 ( 6 6 5 4

17 MAY 1968

NEG. No. 88/2/5

CROWN COPYRIGHT RESERVED