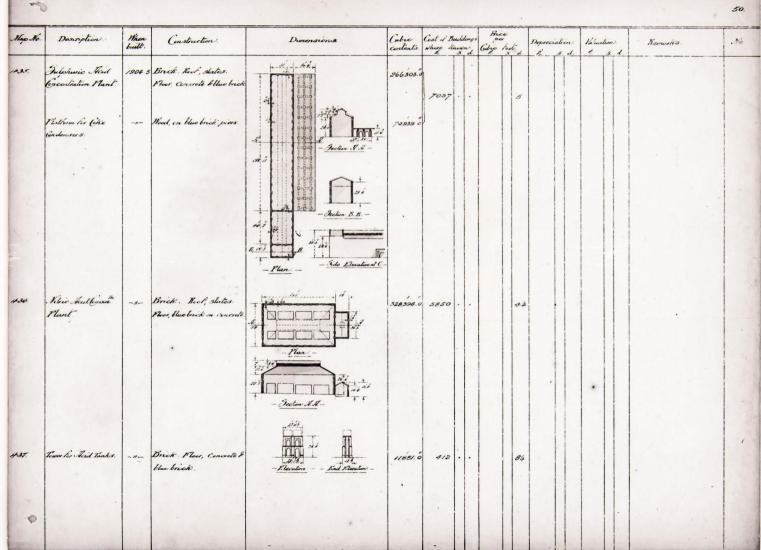

|               |                                                   | The second             |                    |                  |                  |       |                         |                      |          |    |
| **       | Comments.                            | 1904          | Brick.                                            | - Jectima Rtwiting -   | 14,883.0           | 1033             |                  | 1 4   |                         |                      | •        |    |
| 0        |                                      |               |                                                   |                        |                    |                  |                  |       |                         |                      |          |    |



| Map No.        | Description.                                 | When<br>built                                 | Construction .                                              | Dimensions.