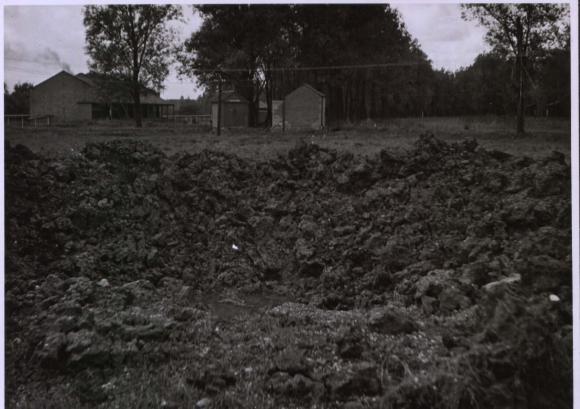

## 5.10.1940

Royal Gunpowder Factory Waltham Abbey b/w photographs. Enemy bomb. /1-/7

| No 15 Cordite Stove from NE No 15 Cordite Stove from SW No 15 Cordite Stove, (remaining crater) after demolition by enemy action, looking NE No 15 Cordite Stove, (remaining crater) after demolition by enemy action, looking SW Crater caused by enemy action, 20 yards from N 15 Cordite Blending House, Looking E Crater caused by enemy action, 20 yards from N 15 Cordite Blending House, Looking S |
|-----------------------------------------------------------------------------------------------------------------------------------------------------------------------------------------------------------------------------------------------------------------------------------------------------------------------------------------------------------------------------------------------------------|
| Crater caused by enemy action, 20 yards from N 15 Cordite Blending House, Looking S Crater caused by enemy action, 20 yards from N 15 Cordite Blending House, Looking S                                                                                                                                                                                                                                   |