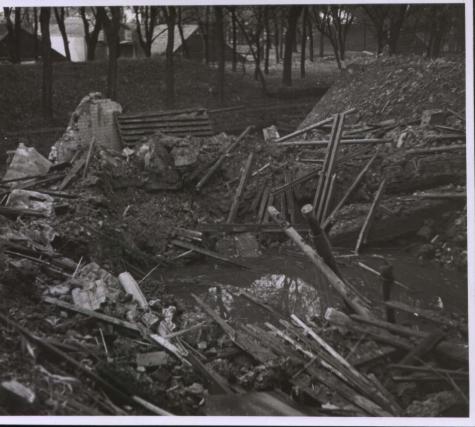

## 5.10.1940

Royal Gunpowder Factory Waltham Abbey b/w photographs. Enemy bomb. /1-/7

| No 15 Cordite Stove from NE No 15 Cordite Stove from SW No 15 Cordite Stove, (remaining crater) after demolition by enemy action, looking NE No 15 Cordite Stove, (remaining crater) after demolition by enemy action, looking SW Crater caused by enemy action, 20 yards from N 15 Cordite Blending House, Looking E Crater caused by enemy action, 20 yards from N 15 Cordite Blending House, Looking S |
|-----------------------------------------------------------------------------------------------------------------------------------------------------------------------------------------------------------------------------------------------------------------------------------------------------------------------------------------------------------------------------------------------------------|
| Crater caused by enemy action, 20 yards from N 15 Cordite Blending House, Looking S Crater caused by enemy action, 20 yards from N 15 Cordite Blending House, Looking S                                                                                                                                                                                                                                   |