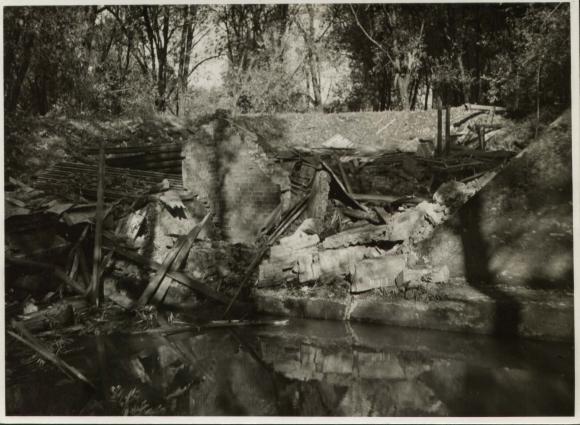

## 5.10.1940

Royal Gunpowder Factory Waltham Abbey b/w photographs. Enemy bomb. /1-/7

| No 15 Cordite Stove from NE No 15 Cordite Stove from SW No 15 Cordite Stove, (remaining crater) after demolition by enemy action, looking NE No 15 Cordite Stove, (remaining crater) after demolition by enemy action, looking SW Crater caused by enemy action, 20 yards from N 15 Cordite Blending House, Looking E Crater caused by enemy action, 20 yards from N 15 Cordite Blending House, Looking S |
|-----------------------------------------------------------------------------------------------------------------------------------------------------------------------------------------------------------------------------------------------------------------------------------------------------------------------------------------------------------------------------------------------------------|
| Crater caused by enemy action, 20 yards from N 15 Cordite Blending House, Looking S Crater caused by enemy action, 20 yards from N 15 Cordite Blending House, Looking S                                                                                                                                                                                                                                   |