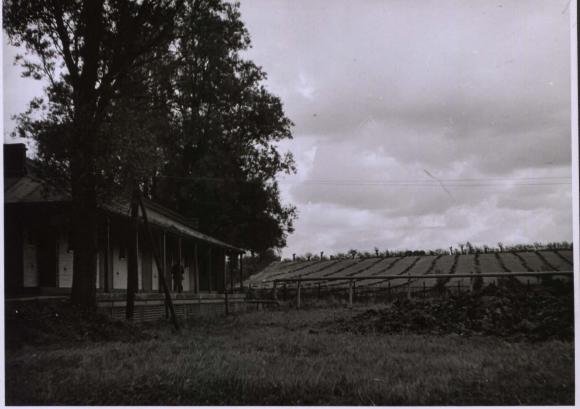

## 5.10.1940

Royal Gunpowder Factory Waltham Abbey b/w photographs. Enemy bomb. /1-/7

| No 15 Cordite Stove from NE No 15 Cordite Stove from SW No 15 Cordite Stove, (remaining crater) after demolition by enemy action, looking NE No 15 Cordite Stove, (remaining crater) after demolition by enemy action, looking SW Crater caused by enemy action, 20 yards from N 15 Cordite Blending House, Looking E Crater caused by enemy action, 20 yards from N 15 Cordite Blending House, Looking S |
|-----------------------------------------------------------------------------------------------------------------------------------------------------------------------------------------------------------------------------------------------------------------------------------------------------------------------------------------------------------------------------------------------------------|
| Crater caused by enemy action, 20 yards from N 15 Cordite Blending House, Looking S Crater caused by enemy action, 20 yards from N 15 Cordite Blending House, Looking S                                                                                                                                                                                                                                   |