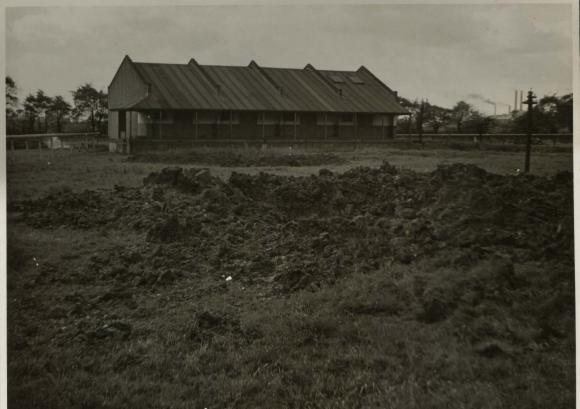

## 5.10.1940

Royal Gunpowder Factory Waltham Abbey b/w photographs. Enemy bomb. /1-/7

| No 15 Cordite Stove from NE No 15 Cordite Stove from SW No 15 Cordite Stove, (remaining crater) after demolition by enemy action, looking NE No 15 Cordite Stove, (remaining crater) after demolition by enemy action, looking SW Crater caused by enemy action, 20 yards from N 15 Cordite Blending House, Looking E Crater caused by enemy action, 20 yards from N 15 Cordite Blending House, Looking S |
|-----------------------------------------------------------------------------------------------------------------------------------------------------------------------------------------------------------------------------------------------------------------------------------------------------------------------------------------------------------------------------------------------------------|
| Crater caused by enemy action, 20 yards from N 15 Cordite Blending House, Looking S Crater caused by enemy action, 20 yards from N 15 Cordite Blending House, Looking S                                                                                                                                                                                                                                   |