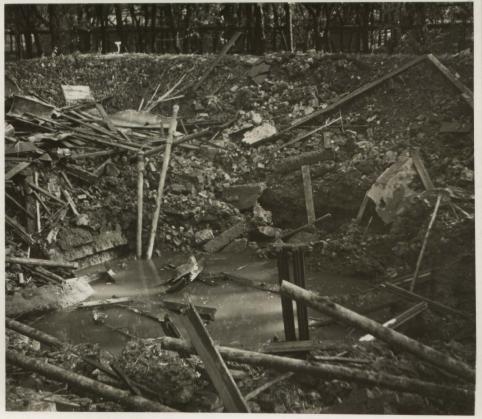

## 5.10.1940

Royal Gunpowder Factory Waltham Abbey b/w photographs. Enemy bomb. /1-/7

| No 15 Cordite Stove from NE No 15 Cordite Stove from SW No 15 Cordite Stove, (remaining crater) after demolition by enemy action, looking NE No 15 Cordite Stove, (remaining crater) after demolition by enemy action, looking SW Crater caused by enemy action, 20 yards from N 15 Cordite Blending House, Looking E Crater caused by enemy action, 20 yards from N 15 Cordite Blending House, Looking S |
|-----------------------------------------------------------------------------------------------------------------------------------------------------------------------------------------------------------------------------------------------------------------------------------------------------------------------------------------------------------------------------------------------------------|
| Crater caused by enemy action, 20 yards from N 15 Cordite Blending House, Looking S Crater caused by enemy action, 20 yards from N 15 Cordite Blending House, Looking S                                                                                                                                                                                                                                   |