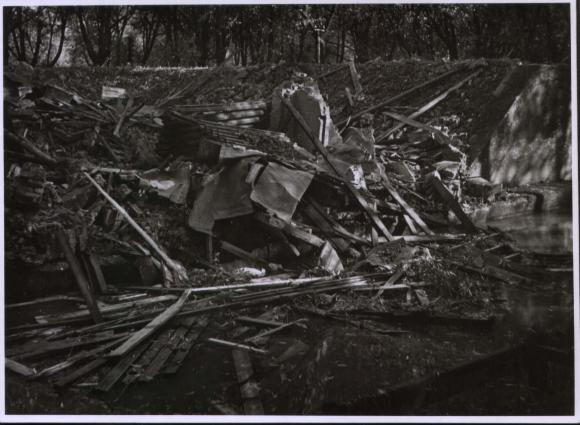

## 5.10.1940

Royal Gunpowder Factory Waltham Abbey b/w photographs. Enemy bomb. /1-/7

| No 15 Cordite Stove from NE No 15 Cordite Stove from SW No 15 Cordite Stove, (remaining crater) after demolition by enemy action, looking NE No 15 Cordite Stove, (remaining crater) after demolition by enemy action, looking SW Crater caused by enemy action, 20 yards from N 15 Cordite Blending House, Looking E Crater caused by enemy action, 20 yards from N 15 Cordite Blending House, Looking S |
|-----------------------------------------------------------------------------------------------------------------------------------------------------------------------------------------------------------------------------------------------------------------------------------------------------------------------------------------------------------------------------------------------------------|
| Crater caused by enemy action, 20 yards from N 15 Cordite Blending House, Looking S Crater caused by enemy action, 20 yards from N 15 Cordite Blending House, Looking S                                                                                                                                                                                                                                   |