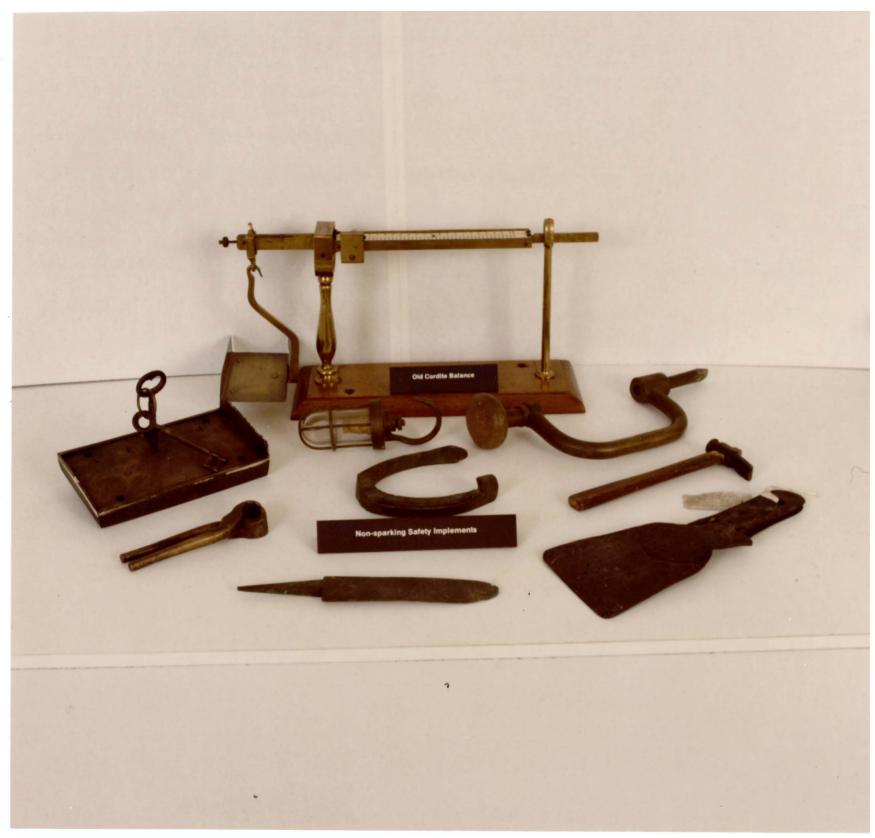

I enclose a copy of a photograph which you may find of interest. It is from the vast collection assembled at Oertlings over the years, of all their products and those of their associates. I think there is no doubt that your cordite balance was one of those in the picture. It is catalogued under a heading De Graves, but there is alas no date. It would be nice to think that the size of the original order inspired someone to assemble this impressive group.

You mention that your balance was in use until a year ago, and this leads me to enquire tentatively where its future home is likely to be? Perhaps when it is no longer required the Science Museum might be considered as a recipient.