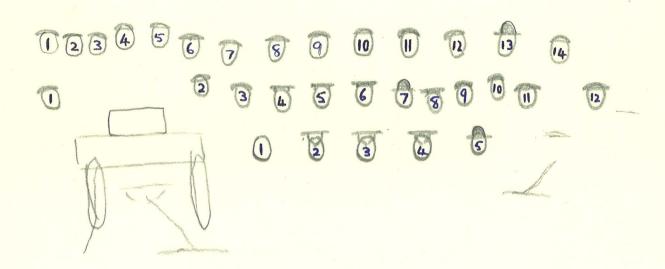

WAI 193
Fire Squad GCbeha
1918

Rate offatheren

| SWatts. W. Ward & Thurbey. W. Hill. G. Goodey. E. Dyer. W. Thrusell. & hightingale. a. Sarille)                                                                                                                                                                                                                                                                                                                                                                                                                                                                                                                                                                                                                                                                                                                                                                                                                                                                                                                                                                                                                                                                                                                                                                                                                                                                                                                                                                                                                                                                                                                                                                                                                                                                                                                                                                                                                                                                                                                                                                                                                                |
|--------------------------------------------------------------------------------------------------------------------------------------------------------------------------------------------------------------------------------------------------------------------------------------------------------------------------------------------------------------------------------------------------------------------------------------------------------------------------------------------------------------------------------------------------------------------------------------------------------------------------------------------------------------------------------------------------------------------------------------------------------------------------------------------------------------------------------------------------------------------------------------------------------------------------------------------------------------------------------------------------------------------------------------------------------------------------------------------------------------------------------------------------------------------------------------------------------------------------------------------------------------------------------------------------------------------------------------------------------------------------------------------------------------------------------------------------------------------------------------------------------------------------------------------------------------------------------------------------------------------------------------------------------------------------------------------------------------------------------------------------------------------------------------------------------------------------------------------------------------------------------------------------------------------------------------------------------------------------------------------------------------------------------------------------------------------------------------------------------------------------------|
| S. Walls. W. Ward & Thurley. W. Hill. G. Goodey. E. Dyer. W. Thrusell. E. nightingale. a. Saville)                                                                                                                                                                                                                                                                                                                                                                                                                                                                                                                                                                                                                                                                                                                                                                                                                                                                                                                                                                                                                                                                                                                                                                                                                                                                                                                                                                                                                                                                                                                                                                                                                                                                                                                                                                                                                                                                                                                                                                                                                             |
| EFickett W. Fegrum a Goodey of Smell . D. Frentice  Second Row  Town                                                                                                                                                                                                                                                                                                                                                                                                                                                                                                                                                                                                                                                                                                                                                                                                                                                                                                                                                                                                                                                                                                                                                                                                                                                                                                                                                                                                                                                                                                                                                                                                                                                                                                                                                                                                                                                                                                                                                                                                                                                           |
| Second Frow Second |
| J. Wright R. Berry G. Bond of boleman W. Shinkins  Bottom Row                                                                                                                                                                                                                                                                                                                                                                                                                                                                                                                                                                                                                                                                                                                                                                                                                                                                                                                                                                                                                                                                                                                                                                                                                                                                                                                                                                                                                                                                                                                                                                                                                                                                                                                                                                                                                                                                                                                                                                                                                                                                  |
| S. Berry Foreman). Major Frazier (D.BO) bol Evans (Supt) Baptain Field D.B.O) of In Thompson manager                                                                                                                                                                                                                                                                                                                                                                                                                                                                                                                                                                                                                                                                                                                                                                                                                                                                                                                                                                                                                                                                                                                                                                                                                                                                                                                                                                                                                                                                                                                                                                                                                                                                                                                                                                                                                                                                                                                                                                                                                           |
| Fire Squad. Gumpowder Section. 1919                                                                                                                                                                                                                                                                                                                                                                                                                                                                                                                                                                                                                                                                                                                                                                                                                                                                                                                                                                                                                                                                                                                                                                                                                                                                                                                                                                                                                                                                                                                                                                                                                                                                                                                                                                                                                                                                                                                                                                                                                                                                                            |

List of names from Mr. H. [Harry] Thusley, late water warden (3rd. from left, top row), June 1965. 3 K.N.B. 25.6.65. Christian names in square brackets mostly from Mr. C. Wren, stocktaker, May/June 1965. 3 K.N.B. 25.6.65.

# ROYAL GUNPOWDER FACTORY

1918

FIRE SQUARD - GUNPOWDER SECTION

#### BACK ROW

### Sitting and standing

- S Watts
- 2 W Ward
- H /Harry/ Thurley 3
- W Hill 4
- G /George/ Goodey 5
- 6 E Dyer
- 7 W Thrusell
- 8 E Nightingale
- A /Alf/ Saville 9
- E /Ernie/ Pickett 10
- 11 W Pegrum
- 12 A Goodey J Snell
- 13
- D /Doug/ Prentice 14

# MIDDLE ROW

#### Standing

- J /Jim/ Hull
- W Plumbridge
- S Clark
- A /Bill/ Brown (Capt) 4
- W /George/ Marchant 5
- 6 W Brown
- 7 W Salmon
- J /Joe/ Wright 8
- R /Bob/ Berry 9
- G Bond 10
- J Coleman 11
- 12 W Shinkins

# FRONT RWO

## Sitting

- S Berry (Foreman)
- Major Frazier (DBO)
- 3 Col Evans (Supt)
- 4 Capt Field (DBO)
- J M Thompson (Manager) 5

List of names from Mr H /Harry/ Thurley, late Water Warden (3rd from left, back row), June 1965.

Christian names in square brackets mostly from Mr C Wren, Stocktaker, May/June 1965.

# ROYAL GUNPOWDER FACTORY 1918

FIRE SQUARD - GUNPOWDER SECTION

BACK ROW MIDDLE ROW FRONT RWO
Sitting and standing Standing Sitting
1 S Watts 1 J [Jim] Hull 1 S Berry (Foreman)

2 W Yard 2 W Plumbridge 2 Major Frazier (DBO)
3 H [Harry] Thurley 3 S Clark 3 Col Evans (Supt)

4 W Hill 4 A [Bill] Brown (Capt) 4 Capt Field (DBO)

5 G [George] Goodey 5 W [George] Marchant 5 J M Thompson (Manager)

6 E Dyer 6 W Brown
7 W Thrusell 7 W Salmon
8 E Nightingale 8 J [Joe] Wright
9 A [Alf] Saville 9 R [Bob] Berry
10 E [Ernie] Pickett 10 G Bond
11 W Pegrum 11 J Coleman
12 A Goodey 12 Shinkins

13 J Snell

14 D [Doug] Prentice

List of names from Mr Harry Thurley, late Water Warden (3rd from left, back row), June 1965. Christian names in square brackets mostly from Mr C Wren, Stocktaker, May/June 1965.

Dr K N Bascombe 25 June 1965